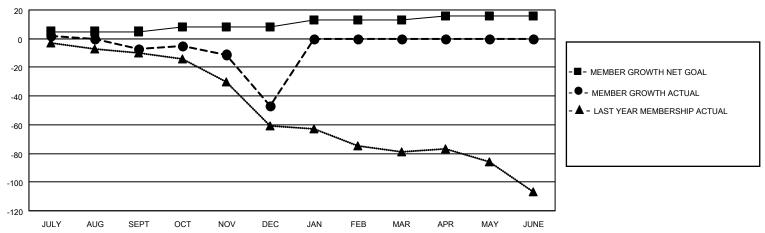

# GOALS AND ACTUAL MEMBERS CUMULATIVE

| DROPPED CLUBS: 2 |    | 17 CLUBS OF 44 ADDED 1 OR | GENDER DISTRIBUTION       |              |  |
|------------------|----|---------------------------|---------------------------|--------------|--|
|                  |    | MORE NEW MEMBERS          | MALE                      | 795 (77.94%) |  |
|                  |    |                           | FEMALE                    | 225 (22.06%) |  |
| DROPPED MEMBERS  |    |                           | NON BINARY                | 0 (0.00%)    |  |
|                  |    |                           | PREFER NOT TO ANSWER      | 0 (0.00%)    |  |
| DECEASED         | 9  |                           |                           |              |  |
| CLUB CANCELLED   | 33 | CLICK HERE FOR CUMULATIVE | TOTAL FAMILY UNIT MEMBERS | ; 133        |  |
| OTHER            | 37 | MEMBERSHIP DATA           |                           |              |  |
| TOTAL            | 79 |                           | FAMILY MEMBERS PAYING HAI | F DUES 69    |  |
|                  |    |                           |                           |              |  |